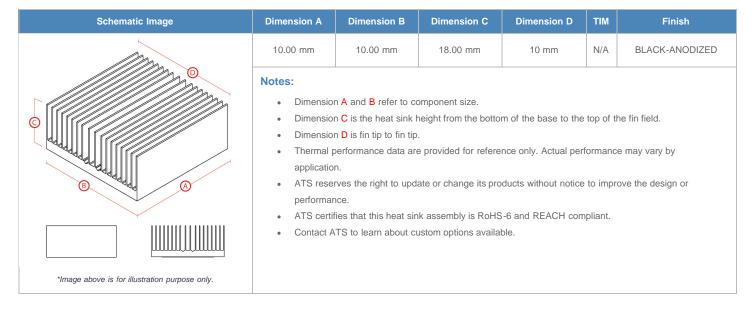

**

| AIR VELOCITY       |               | @200 LFM<br>1.0 M/S | @300 LFM<br>1.5 M/S | @400 LFM<br>2.0 M/S | @500 LFM<br>2.5 M/S | @600 LFM<br>3.0 M/S | @700 LFM<br>3.5 M/S | @800 LFM<br>4.0 M/S |
|--------------------|---------------|---------------------|---------------------|---------------------|---------------------|---------------------|---------------------|---------------------|
| THERMAL RESISTANCE | Unducted Flow | 17.29 °C/W          | 14.3 °C/W           | 12.6 °C/W           | 11.4 °C/W           | 10.5 °C/W           | 9.8 °C/W            | 9.3 °C/W            |
|                    | Ducted Flow   | 12.9                | 11                  | 9.8                 | 9                   | 8.3                 | 7.8                 | 7.4                 |

## **Product Detail**